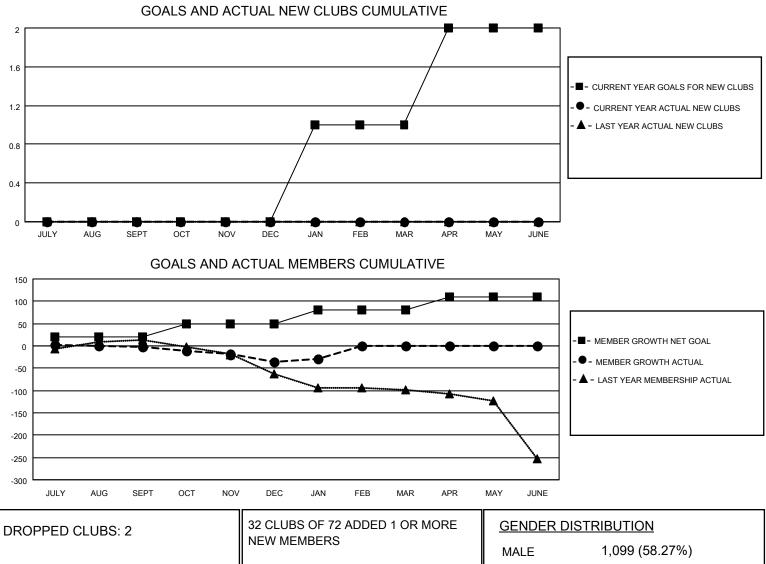

## LOCATION TEXAS

District 2 S4

Results as of: 1/31/2021

| Clubs                 |               |           |               | Members               |                       |                         |                                                    |  |
|-----------------------|---------------|-----------|---------------|-----------------------|-----------------------|-------------------------|----------------------------------------------------|--|
| RESULTS FOR 2020-2021 |               |           |               | RESULTS FOR 2020-2021 |                       |                         |                                                    |  |
| QUARTER               | NEW CLUB GOAL | NEW CLUBS | DROPPED CLUBS | QUARTER               | ER GROWTH NET<br>GOAL | MEMBER GROWTH<br>ACTUAL | DROPPED<br>MEMBERS ACTUAL<br>(including transfers) |  |
| JULY/AUG/SEPT         | 0             | 0         | 1             | JULY/AUG/SEPT         | 20                    | 47                      | 37                                                 |  |
| OCT/NOV/DEC           | 0             | 0         | 0             | OCT/NOV/DEC           | 30                    | 51                      | 77                                                 |  |
| JAN/FEB/MAR           | 1             | 0         | 1             | JAN/FEB/MAR           | 30                    | 14                      | 6                                                  |  |
| APR/MAY/JUNE          | 1             | 0         | 0             | APR/MAY/JUNE          | 30                    | 0                       | 0                                                  |  |

|                 |            |                                                  | MALE<br>FEMALE            | 1,099 (58.27 <sup>°</sup><br>787 (41.73%) | ,           |
|-----------------|------------|--------------------------------------------------|---------------------------|-------------------------------------------|-------------|
| DROPPED MEMBERS |            |                                                  | FEWALE                    | 107 (41.75%)                              | )           |
| DECEASED        | 19         | CLICK HERE FOR CUMULATIVE                        | TOTAL FAMILY UNIT MEMBERS |                                           | 311         |
| CLUB CANCELLED  | 0          | MEMBERSHIP DATA                                  |                           |                                           | 160         |
| OTHER           | 101        |                                                  | FAMILY MEMBER             | AMILY MEMBERS PAYING HALF                 |             |
| TOTAL           | 120        |                                                  | 0020                      |                                           |             |
| MBR0181         | © Copyrigl | ht 2021, Lions Clubs International, All Rights F | Reserved.                 |                                           | Page 1 of 1 |